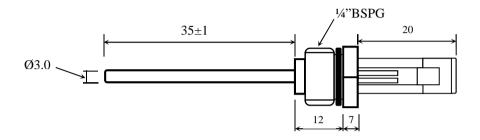

## **Probe Features**;

Sensor: 3mm Diameter 316 Stainless Steel

Plastic PPX Boss: ¼"BSPG Thread, M15 Hexagon Connector: Lumberg 2.5MSF Compatible (White PA66)

O-Ring: Black EPDM, Shore 70

Temperature Range: -40°C to +150°C (continuous)

Insulation Resistance:  $100M\Omega$  at 500VDC

Dielectric Strength: 500VAC

NTC: 103ATCG-3P (R25=10kΩ±3%, B25/85=3435K)

| ALL DIMENSIONS IN MILLIMETRES |            | REV | DATE | DETAILS        |
|-------------------------------|------------|-----|------|----------------|
|                               |            |     |      |                |
|                               | Stock Part |     |      | Drawing # S185 |

Date: 20.06.13 STAINLESS STEEL SENSOR Stock Part Drawing # S185