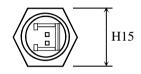

## **Probe Features**;

Sensor: 3mm Diameter 316 Stainless Steel

Plastic PPX Boss: ¼"BSPG Thread, M15 Hexagon Connector: Lumberg 2.5MSF Compatible (White PA66)

O-Ring: Black EPDM, Shore 70

Temperature Range: -40°C to +150°C (continuous)