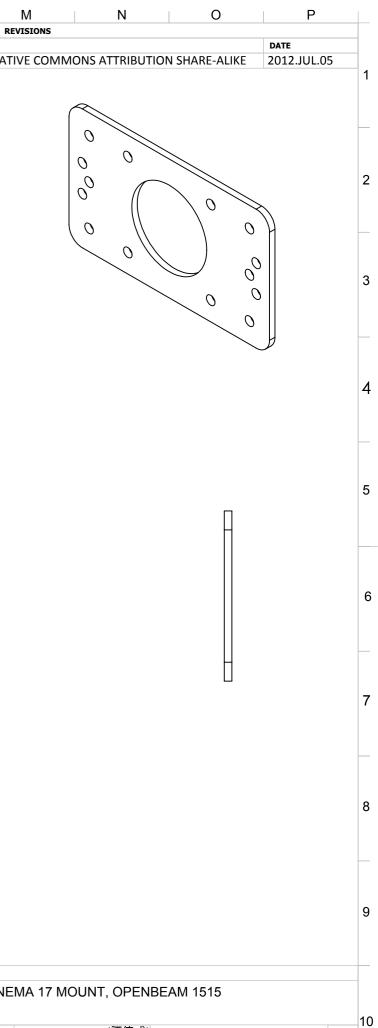

|    |        | A                                              | В                                                            | С                                                                            |                                            | D                | Е | F |               | 6        | Н    | I                                                                                                                                     |                    | J           | K                 |                                                 | L                          |
|----|--------|------------------------------------------------|--------------------------------------------------------------|------------------------------------------------------------------------------|--------------------------------------------|------------------|---|---|---------------|----------|------|---------------------------------------------------------------------------------------------------------------------------------------|--------------------|-------------|-------------------|-------------------------------------------------|----------------------------|
|    | NOTES: |                                                |                                                              |                                                                              |                                            |                  |   |   |               |          |      | REV                                                                                                                                   |                    | N OF CHANGE |                   | REV                                             |                            |
| 1  | UNL    | ESS OTHER                                      | WISE SPEC                                                    | IFIED:                                                                       |                                            |                  |   |   |               |          |      |                                                                                                                                       | В                  | SHEET FC    | ORMAT CHA         | NGE; RELEASE                                    | D UNDER CREATIN            |
| 2  | 1.     | AND MANU<br>GENERATE<br>CAD FILE F<br>CONFLICT | IFACTURE.<br>ED FROM A<br>FOR BASIC<br>EXISTS BE<br>REFERENC | 105-002.X_T<br>THIS DRAV<br>CAD DATAE<br>DIMENSION<br>TWEEN THI<br>ED DOCUME | VING WA<br>BASE. QU<br>IS. IF A<br>S DOCUM | S<br>ERY<br>IENT |   |   |               |          |      |                                                                                                                                       |                    |             |                   |                                                 |                            |
|    | 2.     |                                                | NING AND <sup>-</sup>                                        | DIMENSION<br>FOLERANCI                                                       |                                            |                  |   |   | 0             | .3       |      |                                                                                                                                       |                    |             |                   | 2.032                                           |                            |
| 3  | 3.     |                                                | SIZE AND F                                                   | SS OTHERV<br>OSITIONAL                                                       |                                            |                  |   |   |               | <b>I</b> |      |                                                                                                                                       |                    |             |                   |                                                 |                            |
| _  |        | X.X<br>X.XX<br>ANGLES                          |                                                              | ИM                                                                           | MM                                         |                  |   |   |               |          |      |                                                                                                                                       |                    |             |                   |                                                 |                            |
| 4  | 4.     | MATERIAL                                       | : ALUMINU                                                    | IM, 5052H32                                                                  | , 2MM TH                                   | ICK.             |   |   |               |          |      |                                                                                                                                       |                    |             |                   |                                                 |                            |
|    | 5.     |                                                |                                                              | R MIL-A-862<br>E LAYER AF                                                    |                                            |                  |   |   |               |          |      |                                                                                                                                       |                    |             |                   |                                                 |                            |
| 5  | 6.     | PART CLE<br>SHARP CO<br>OR OTHER               | RNERS. CL                                                    | REMOVE AL<br>EAN OFF AI<br>NANTS                                             | L BURRS<br>LL OILS, [                      | &<br>DIRT,       |   | - | R5 4PL        |          | _    |                                                                                                                                       | 31                 |             | _                 |                                                 |                            |
|    | 7.     | INSPECTIC<br>OVALS SHA<br>INSPECTIC            | ALL BE INS                                                   | IONS: DIME<br>PECTED AT                                                      | NSIONS I<br>INCOMIN                        | N<br>IG          |   |   | Ø3.20         |          | 0    | - <del>-</del>                                                                                                                        |                    | - <b>\$</b> | 0                 |                                                 |                            |
| 6  | 8.     | Rohs Con<br>Comply W<br>2002/96/EC             | VITH THE E                                                   | THIS COMI<br>U 2002/95/E<br>RECTIVES                                         | PONENT S<br>C (RoHS)                       | SHALL<br>AND EU  |   | _ | <i>Φ</i> 3.20 | I4 FL    | 0    |                                                                                                                                       |                    | )           | 0                 | 31 45                                           |                            |
|    | 9.     |                                                | ALLOWED                                                      | ING: NO CH<br>WITHOUT P<br>2.                                                |                                            |                  |   |   |               |          | 0    | +                                                                                                                                     |                    | <b></b>     | 0                 |                                                 |                            |
| 7  |        |                                                |                                                              |                                                                              |                                            |                  |   |   |               |          |      |                                                                                                                                       | 75                 |             |                   | Ø28                                             | <u> </u>                   |
|    |        |                                                |                                                              |                                                                              |                                            |                  |   |   |               |          |      |                                                                                                                                       |                    |             |                   |                                                 |                            |
| 8  |        |                                                |                                                              |                                                                              |                                            |                  |   |   |               |          |      |                                                                                                                                       |                    |             |                   |                                                 |                            |
|    |        |                                                |                                                              |                                                                              |                                            |                  |   |   |               |          |      |                                                                                                                                       |                    |             |                   |                                                 |                            |
|    |        |                                                |                                                              |                                                                              |                                            |                  |   |   |               |          |      |                                                                                                                                       |                    |             |                   |                                                 |                            |
| 9  |        |                                                |                                                              |                                                                              |                                            |                  |   |   |               |          |      |                                                                                                                                       |                    |             |                   |                                                 |                            |
|    |        |                                                |                                                              |                                                                              |                                            |                  |   |   |               |          |      |                                                                                                                                       |                    |             |                   |                                                 |                            |
|    |        |                                                |                                                              |                                                                              |                                            |                  |   |   |               |          | XX   | LICENSED UN                                                                                                                           |                    |             |                   | TOLERANCES:                                     |                            |
| 10 |        |                                                |                                                              |                                                                              |                                            |                  |   |   |               |          | XX   | The information in this of<br>Attribution-Share Alike L<br>the content in this docur<br>criterias are met:<br>1) The author of the do |                    |             |                   | REFER TO NOTES<br>FOR TOLERANCE<br>INFORMATION. | PLATE, NEN                 |
| -  |        |                                                |                                                              |                                                                              |                                            |                  |   |   |               |          | OPEN | Tor more details, prease                                                                                                              | visit Creative Com |             | tive Commons      | size:<br>A3                                     | ENGINEER: 1<br>DRAWN BY: 1 |
|    |        |                                                |                                                              | _                                                                            |                                            | _                |   |   |               |          | BEAM |                                                                                                                                       |                    |             | <b>T</b> 100 0001 |                                                 | DATE CREATED:              |