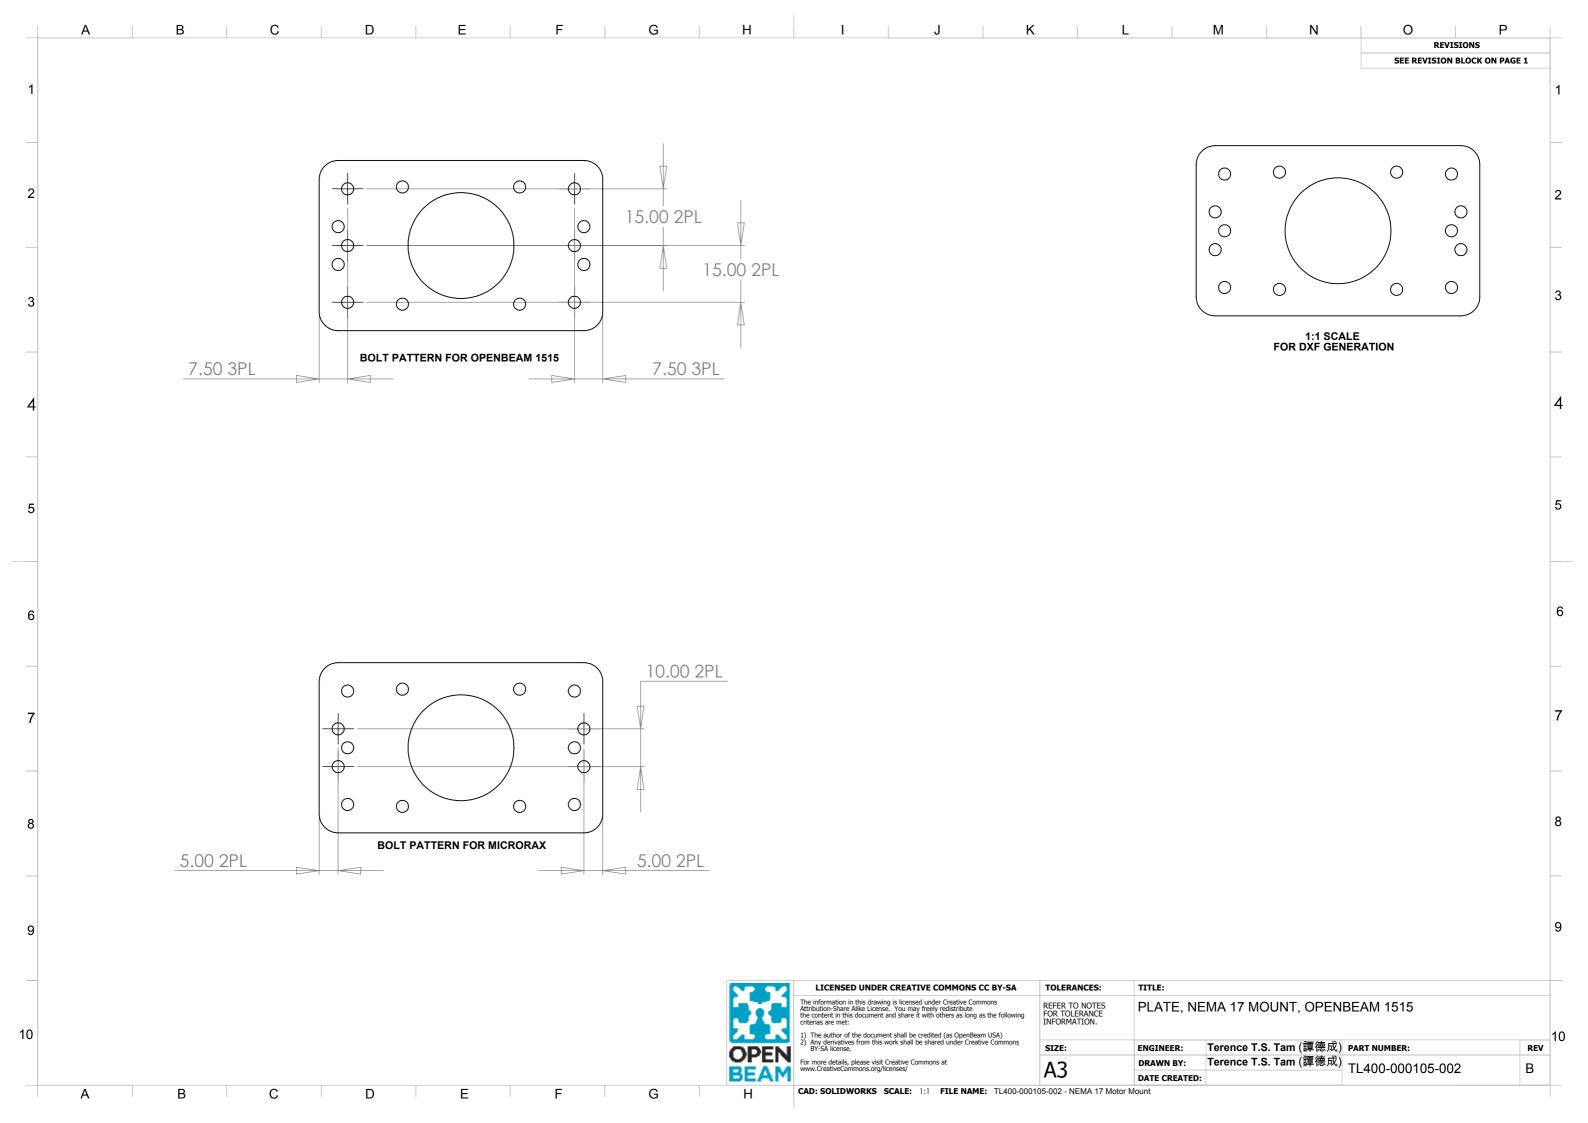

|    |        | A                                              | В                                                            | С                                                                            |                                            | D                | Е | F |               | 6        | Н    | I                                                                                                                                     |                    | J           | K                 |                                                 | L                          |
|----|--------|------------------------------------------------|--------------------------------------------------------------|------------------------------------------------------------------------------|--------------------------------------------|------------------|---|---|---------------|----------|------|---------------------------------------------------------------------------------------------------------------------------------------|--------------------|-------------|-------------------|-------------------------------------------------|----------------------------|
|    | NOTES: |                                                |                                                              |                                                                              |                                            |                  |   |   |               |          |      | REV                                                                                                                                   |                    | N OF CHANGE |                   | REV                                             |                            |
| 1  | UNL    | ESS OTHER                                      | WISE SPEC                                                    | IFIED:                                                                       |                                            |                  |   |   |               |          |      |                                                                                                                                       | В                  | SHEET FC    | ORMAT CHA         | NGE; RELEASE                                    | D UNDER CREATIN            |
| 2  | 1.     | AND MANU<br>GENERATE<br>CAD FILE F<br>CONFLICT | IFACTURE.<br>ED FROM A<br>FOR BASIC<br>EXISTS BE<br>REFERENC | 105-002.X_T<br>THIS DRAV<br>CAD DATAE<br>DIMENSION<br>TWEEN THI<br>ED DOCUME | VING WA<br>BASE. QU<br>IS. IF A<br>S DOCUM | S<br>ERY<br>IENT |   |   |               |          |      |                                                                                                                                       |                    |             |                   |                                                 |                            |
|    | 2.     |                                                | NING AND <sup>-</sup>                                        | DIMENSION<br>FOLERANCI                                                       |                                            |                  |   |   | 0             | .3       |      |                                                                                                                                       |                    |             |                   | 2.032                                           |                            |
| 3  | 3.     |                                                | SIZE AND F                                                   | SS OTHERV<br>OSITIONAL                                                       |                                            |                  |   |   |               | <b>I</b> |      |                                                                                                                                       |                    |             |                   |                                                 |                            |
| _  |        | X.X<br>X.XX<br>ANGLES                          |                                                              | ИM                                                                           | MM                                         |                  |   |   |               |          |      |                                                                                                                                       |                    |             |                   |                                                 |                            |
| 4  | 4.     | MATERIAL                                       | : ALUMINU                                                    | IM, 5052H32                                                                  | , 2MM TH                                   | ICK.             |   |   |               |          |      |                                                                                                                                       |                    |             |                   |                                                 |                            |
|    | 5.     |                                                |                                                              | R MIL-A-862<br>E LAYER AF                                                    |                                            |                  |   |   |               |          |      |                                                                                                                                       |                    |             |                   |                                                 |                            |
| 5  | 6.     | PART CLE<br>SHARP CO<br>OR OTHER               | RNERS. CL                                                    | REMOVE AL<br>EAN OFF AI<br>NANTS                                             | L BURRS<br>LL OILS, [                      | &<br>DIRT,       |   | - | R5 4PL        |          | _    |                                                                                                                                       | 31                 |             | _                 |                                                 |                            |
|    | 7.     | INSPECTIC<br>OVALS SHA<br>INSPECTIC            | ALL BE INS                                                   | IONS: DIME<br>PECTED AT                                                      | NSIONS I<br>INCOMIN                        | N<br>IG          |   |   | Ø3.20         |          | 0    | - <del>-</del>                                                                                                                        |                    | - <b>\$</b> | 0                 |                                                 |                            |
| 6  | 8.     | Rohs Con<br>Comply W<br>2002/96/EC             | VITH THE E                                                   | THIS COMI<br>U 2002/95/E<br>RECTIVES                                         | PONENT S<br>C (RoHS)                       | SHALL<br>AND EU  |   | _ | <i>Φ</i> 3.20 | I4 FL    | 0    |                                                                                                                                       |                    | )           | 0                 | 31 45                                           |                            |
|    | 9.     |                                                | ALLOWED                                                      | ING: NO CH<br>WITHOUT P<br>2.                                                |                                            |                  |   |   |               |          | 0    | +                                                                                                                                     |                    | <b></b>     | 0                 |                                                 |                            |
| 7  |        |                                                |                                                              |                                                                              |                                            |                  |   |   |               |          |      |                                                                                                                                       | 75                 |             |                   | Ø28                                             | <u> </u>                   |
|    |        |                                                |                                                              |                                                                              |                                            |                  |   |   |               |          |      |                                                                                                                                       |                    |             |                   |                                                 |                            |
| 8  |        |                                                |                                                              |                                                                              |                                            |                  |   |   |               |          |      |                                                                                                                                       |                    |             |                   |                                                 |                            |
|    |        |                                                |                                                              |                                                                              |                                            |                  |   |   |               |          |      |                                                                                                                                       |                    |             |                   |                                                 |                            |
|    |        |                                                |                                                              |                                                                              |                                            |                  |   |   |               |          |      |                                                                                                                                       |                    |             |                   |                                                 |                            |
| 9  |        |                                                |                                                              |                                                                              |                                            |                  |   |   |               |          |      |                                                                                                                                       |                    |             |                   |                                                 |                            |
|    |        |                                                |                                                              |                                                                              |                                            |                  |   |   |               |          |      |                                                                                                                                       |                    |             |                   |                                                 |                            |
|    |        |                                                |                                                              |                                                                              |                                            |                  |   |   |               |          | XX   | LICENSED UN                                                                                                                           |                    |             |                   | TOLERANCES:                                     |                            |
| 10 |        |                                                |                                                              |                                                                              |                                            |                  |   |   |               |          | XX   | The information in this of<br>Attribution-Share Alike L<br>the content in this docur<br>criterias are met:<br>1) The author of the do |                    |             |                   | REFER TO NOTES<br>FOR TOLERANCE<br>INFORMATION. | PLATE, NEN                 |
| -  |        |                                                |                                                              |                                                                              |                                            |                  |   |   |               |          | OPEN | Tor more details, prease                                                                                                              | visit Creative Com |             | tive Commons      | size:<br>A3                                     | ENGINEER: 1<br>DRAWN BY: 1 |
|    |        |                                                |                                                              | _                                                                            |                                            | _                |   |   |               |          | BEAM |                                                                                                                                       |                    |             | <b>T</b> 100 0001 |                                                 | DATE CREATED:              |